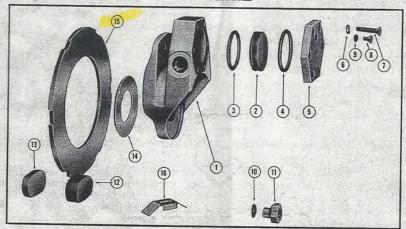

## 5.00-5 SINGLE DISC BRAKE - Drawing No. 9520425

Used on: Bell Helicopter—Midget Racing Planes—Emigh Trojan

| Index | Per<br>Assy. | Description of Part  | Code No. | List<br>Price ea. | Index | Per<br>Assy. | Description of Part Code No.     | List<br>Price ea.       |
|-------|--------------|----------------------|----------|-------------------|-------|--------------|----------------------------------|-------------------------|
|       |              | Brake Assembly       | 9520425  | \$63.00           | . 8   | 1            | Screw—Bleeder 95–5195            | \$0.04                  |
| 1     | 1            | Housing—Brake        | 9520999  | 30.00             | 9     | 1            | Seal—Bleeder Screw 9510957       | 16                      |
| 2     | 1            | Piston               |          | 4.86              | 10    | 2            | Gasket—Inlet 95-5767             | .20                     |
| 3     | 1            | Seal—Piston O-Ring   | 95-4723  | .54               | 11    | 1            | Plug—Inlet 95–2923               | 2.34                    |
| 4     | 1            | Seal-Cyl. Hd. O-Ring | 95-4725  | .56               | 12    | 1            | Lining—Piston Side 9511266       | 2.80                    |
| 5     | 1            | Head-Cylinder        | 9511006  | 6.50              | 13    | 1            | Lining—Stationary 9511268        | 1 1 1 1 1 1 1 1 1 1 1 1 |
| 6     | 6            | Washer               | 95-4909  | .04               | 14    | 1            | Plate—Torque Flg. Thrust 95-4542 | 2.40                    |
| 7     | 6            | Screw                |          | .18               | 15    | S1 12        | Disc—Brake9530285                | .40                     |
|       |              |                      |          |                   | 16    | 3            | Clip—Disc 9520401                | 10.40                   |