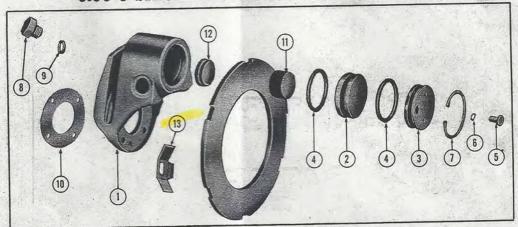

## 5.00-5 SINGLE DISC BRAKE - Drawing No. 9520264

Used on: Bell Helicopter Model 47 (first 50 helicopters)
Emigh Trojan Models Al and A2. Midget Racing Planes

|       | Per       | Description of Description Cod | de No. | List<br>Price ea. | Index | Per<br>Assy. | Description of Part | Code No.  | List<br>Price ea |
|-------|-----------|--------------------------------|--------|-------------------|-------|--------------|---------------------|-----------|------------------|
| Index | Assy.     | Description of the             |        |                   | 8     | 1            | Plug—Inlet          | 9520448   | \$0.12           |
|       |           | Brake Assembly 952             | 20264  | \$63.50           | 0     | 1            |                     |           | .20              |
| 7     | 1         | Housing 953                    | 30079  | 36.50             | 9     | 2            | Gasket—Inlet        |           | Section 1        |
| 0.0   |           |                                |        | 5.74              |       | 1            | Plug—Inlet          | 95-1989   | .06              |
| 2     | 1         | Piston 951                     |        |                   | 10    |              | Plate               |           |                  |
| . 3   | 1         | Head-cylinder 951              | 10034  | 4.08              | 10    | 1            |                     |           |                  |
|       | 2         | Seal—"O" Rings 95-             | -4723  | .54               | -11   | 1            | Lining—Piston Side  | 3511201   |                  |
| 4     | -         |                                |        | .04               | 12    | - 1          | Lining—Stationary   | 9511262   | 2.00             |
| 5     | 1         | Screw—Bleeder 95-              |        |                   | 77    | 0            | Clip—Disc           | 9520401   | .20              |
| 6     | - 1       | Washer-Bleeder 95-             | -4486  | .04               | 13    | 3            |                     | OFFORDE   | 10.40            |
| 7     | 1         | Ring-Cyl. Hd. Ret 95-          | -4528  | .28               | 14    | 1            | Disc                | 9530265   | 10.40            |
| 1     | 1 1 1 1 1 | 11111g Of 11 21011             |        |                   | * Not | illustra     | ted.                | Walnes of | 4. 4.            |