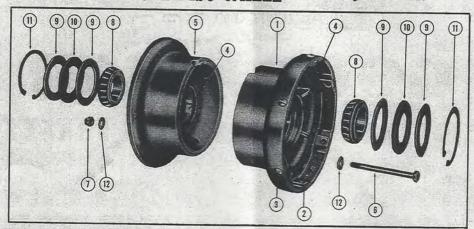

### 5.00-5 SINGLE DISC WHEEL - Drawing No. 9520265

Used on: Bell Helicopter Model 47 Midget Racing Planes
Emigh Trojan Models A1 and A2

| Index | Per<br>Assy.                                                                                                                                                                                                                                                                                                                                                                                                                                                                                                                                                                                                                                                                                                                                                                                                                                                                                                                                                                                                                                                                                                                                                                                                                                                                                                                                                                                                                                                                                                                                                                                                                                                                                                                                                                                                                                                                                                                                                                                                                                                                                                                   |                             | Code No. | List<br>Price ea. | Index | Per<br>Assy. | Description of Part Code No.                                                     | List<br>Price ea |
|-------|--------------------------------------------------------------------------------------------------------------------------------------------------------------------------------------------------------------------------------------------------------------------------------------------------------------------------------------------------------------------------------------------------------------------------------------------------------------------------------------------------------------------------------------------------------------------------------------------------------------------------------------------------------------------------------------------------------------------------------------------------------------------------------------------------------------------------------------------------------------------------------------------------------------------------------------------------------------------------------------------------------------------------------------------------------------------------------------------------------------------------------------------------------------------------------------------------------------------------------------------------------------------------------------------------------------------------------------------------------------------------------------------------------------------------------------------------------------------------------------------------------------------------------------------------------------------------------------------------------------------------------------------------------------------------------------------------------------------------------------------------------------------------------------------------------------------------------------------------------------------------------------------------------------------------------------------------------------------------------------------------------------------------------------------------------------------------------------------------------------------------------|-----------------------------|----------|-------------------|-------|--------------|----------------------------------------------------------------------------------|------------------|
|       |                                                                                                                                                                                                                                                                                                                                                                                                                                                                                                                                                                                                                                                                                                                                                                                                                                                                                                                                                                                                                                                                                                                                                                                                                                                                                                                                                                                                                                                                                                                                                                                                                                                                                                                                                                                                                                                                                                                                                                                                                                                                                                                                | Wheel Assembly—Complete     | 9520265  | \$61.00           | . 7   | 3            | Nut-Self Locking 1/4-28 95-1567                                                  | \$0.06           |
| 1     | 1                                                                                                                                                                                                                                                                                                                                                                                                                                                                                                                                                                                                                                                                                                                                                                                                                                                                                                                                                                                                                                                                                                                                                                                                                                                                                                                                                                                                                                                                                                                                                                                                                                                                                                                                                                                                                                                                                                                                                                                                                                                                                                                              | Wheel Sub Ass'y Inb'd Half. | 9510035  | 32.70             | 8     |              | Cone—Brg. Timken 95-0471                                                         | 3.26             |
| 2     | 6                                                                                                                                                                                                                                                                                                                                                                                                                                                                                                                                                                                                                                                                                                                                                                                                                                                                                                                                                                                                                                                                                                                                                                                                                                                                                                                                                                                                                                                                                                                                                                                                                                                                                                                                                                                                                                                                                                                                                                                                                                                                                                                              | Key—Drive                   | 9520101  | .96               | 9     | 4            | Ring—Brg. Closure 9510236                                                        | .54              |
| 3     | 6                                                                                                                                                                                                                                                                                                                                                                                                                                                                                                                                                                                                                                                                                                                                                                                                                                                                                                                                                                                                                                                                                                                                                                                                                                                                                                                                                                                                                                                                                                                                                                                                                                                                                                                                                                                                                                                                                                                                                                                                                                                                                                                              | Screw                       |          | .24               | 10    | 2            | Ring—Felt Seal                                                                   |                  |
| 4     | 1                                                                                                                                                                                                                                                                                                                                                                                                                                                                                                                                                                                                                                                                                                                                                                                                                                                                                                                                                                                                                                                                                                                                                                                                                                                                                                                                                                                                                                                                                                                                                                                                                                                                                                                                                                                                                                                                                                                                                                                                                                                                                                                              | Cup—Brg. Inb'd              |          | 1.90              | 11    | 2            | Ring—Eaton Retaining 95–5154                                                     | .06              |
| 5     | 1                                                                                                                                                                                                                                                                                                                                                                                                                                                                                                                                                                                                                                                                                                                                                                                                                                                                                                                                                                                                                                                                                                                                                                                                                                                                                                                                                                                                                                                                                                                                                                                                                                                                                                                                                                                                                                                                                                                                                                                                                                                                                                                              | Wheel Sub Ass'y Outb'd      | 9510301  | 19.50             | 12    | 6            | Washer—1/4x 1/5 95-0897                                                          | .60              |
| 4     | 1                                                                                                                                                                                                                                                                                                                                                                                                                                                                                                                                                                                                                                                                                                                                                                                                                                                                                                                                                                                                                                                                                                                                                                                                                                                                                                                                                                                                                                                                                                                                                                                                                                                                                                                                                                                                                                                                                                                                                                                                                                                                                                                              | Cup—Brg. Outb'd             | 95-0472  | 1.90              |       | 1            |                                                                                  | .04              |
| 6     | 3                                                                                                                                                                                                                                                                                                                                                                                                                                                                                                                                                                                                                                                                                                                                                                                                                                                                                                                                                                                                                                                                                                                                                                                                                                                                                                                                                                                                                                                                                                                                                                                                                                                                                                                                                                                                                                                                                                                                                                                                                                                                                                                              | Bolt                        |          | .20               |       | 3            | Fairing Kit—Complete 9510037<br>Screw—#8/32x <sup>1</sup> / <sub>4</sub> 95-4327 | 2.94             |
| 1 30  | Landing College Colleg |                             |          |                   | * Not | .01          |                                                                                  |                  |