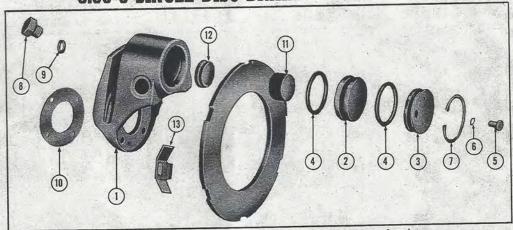

## 5.00-5 SINGLE DISC BRAKE - Drawing No. 9520908

Used on: Bell Helicopter Model 47 (Serials 51 and up)

| Index | Per   | Description of Part C | ode No.  | List<br>Price ea. | Index         | Per<br>Assy. | Description of Part | Code No. | List<br>Price ed |
|-------|-------|-----------------------|----------|-------------------|---------------|--------------|---------------------|----------|------------------|
| index | Assy. |                       | dan kere | 301-              | 7             | 1            | Ring-Cyl. Hd. Ret.  | 95-4528  | \$0.28           |
|       |       | Brake Assembly        | 520908   | \$64.00           | 8             | A design     | Plug—Inlet          |          | .12              |
| 1     | 1     | Housing               | 530079   | 36.50             | 9             | 2            | Gasket-Inlet        |          | .20              |
|       |       | Piston                | 100      | 5.74              | 1             | 1            | Plug—Inlet          | 95-1989  | .06              |
| 2     | 1     |                       |          | 47/4 TIME         | 10            | 1            | Plate               |          | .40              |
| 3     | 1     | Head—Cylinder         | 9510034  | 4.08              | 11            | -            | Lining—Piston Side  |          | 1.94             |
| 4     | 2     | Seal—"O" Ring         | 95-4723  | .54               | 12            | 1            | Lining—Stationary   |          | 2.00             |
| 5     |       | Screw—Bleeder         | 95-4659  | .04               | 13            | 3            | Clip—Disc           |          | .20              |
| 3     |       |                       | 36 1     |                   | 1 1 1 1 1 1 1 | 1            | Disc                | 0000000  | 11.00            |
| 6     | 1     | Washer—Bleeder        | 95–4486  | .04               | 14<br>* Not   | illustrate   |                     |          |                  |