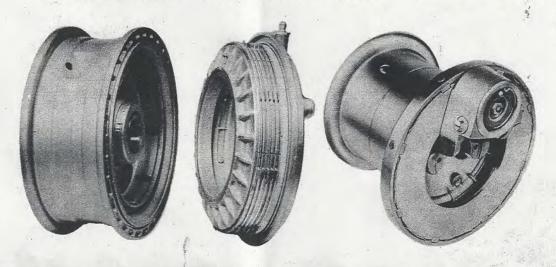

### SINGLE DISC TYPE

This list does not constitute Goodyear's entire line of Airplane wheels and brakes but represents only the popular Civil Aircraft sizes as sold through commercial channels. Prices on other types and sizes can be furnished upon request.